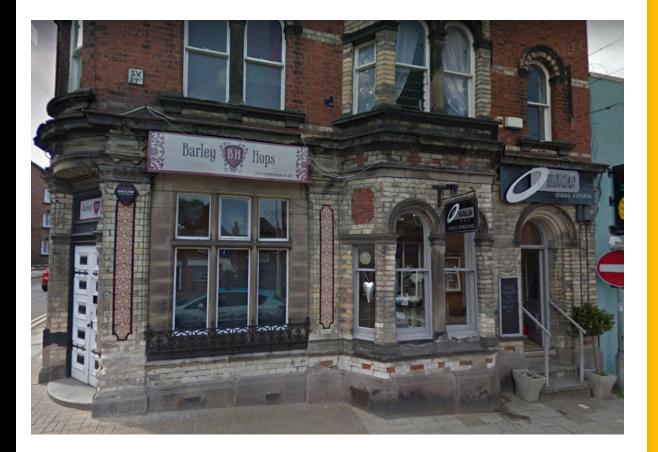

## Bottle Shop – Retail Shop 2 Swan Bank Congleton CW12 1AH

**Location**: This commercial premises is located in the heart of Congleton town centre, currently used as a Bottle shop and micro pub. It occupies a very prominent location. The premises are suitable for a variety of uses, from commercial, such as Estate Agents, to Retail or Restaurant. or Takeaway uses.

**Description:** The property comprises of a ground floor shop, win a corner location. There is good street parking available to the side streets.